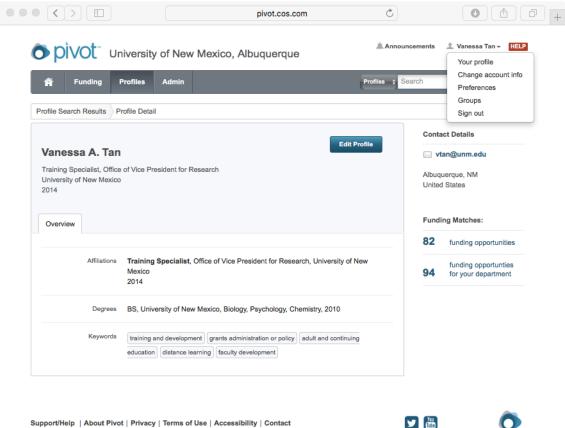

### **GMT ADVANCED WORKSHOPS HANDOUT – FEBRUARY 2016**

**Getting to your Pivot Profile** 

### Step 1:

Click on your name and then Your profile

### Step 2:

Click the Edit Profile button. This will take you to another page where you can edit the information on your profile.

Support/Help | About Pivot | Privacy | Terms of Use | Accessibility | Contact