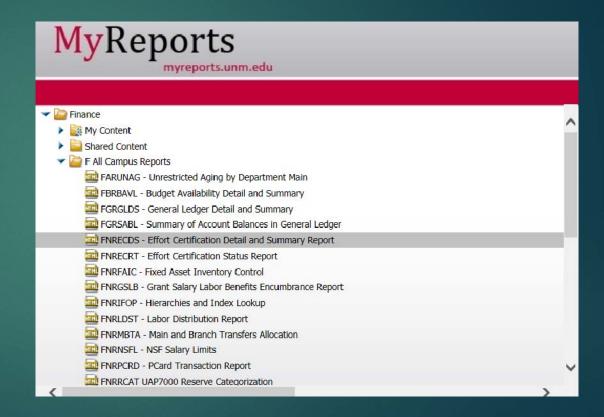

# Effort Certification

FNRECDS - NOW AVAILABLE IN MYREPORTS

# FNRECDS – Effort certification detail and summary report

- Detail report is a reconciliation tool between salary records and effort certification percentages displayed in LoboWeb (by pay period and total)
- Summary report is equivalent to paper copy of effort report that is similar to Eprint reports FRROEC01 and FRROEC02
  - Must run by name or Banner ID
  - Can have multiple selections in one search

### Where can I find this report?

- ► All Campus Reports
  - ► FNRECDS

- Search by Banner ID or Name
- Report Type
  - Detail
  - Detail with Account
  - Summary
- Report Period
  - Period 01 = Jan. June
  - Period 02 = July Dec.
- Select Calendar Year