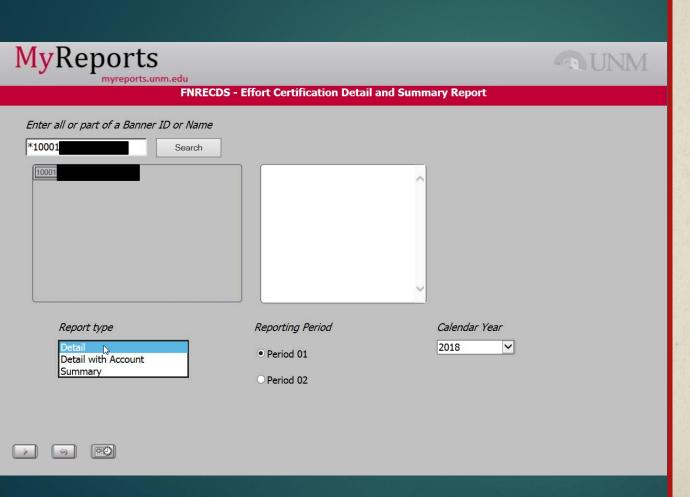

# FNRECDS – Effort certification detail and summary report

- Detail report is a reconciliation tool between salary records and effort certification percentages displayed in LoboWeb (by pay period and total)
- Summary report is equivalent to paper copy of effort report that is similar to Eprint reports FRROEC01 and FRROEC02
  - Must run by name or Banner ID
  - Can have multiple selections in one search

### Where can I find this report?

- ► All Campus Reports
  - ► FNRECDS

- Search by Banner ID or Name
- Report Type
  - Detail
  - Detail with Account
  - Summary
- Report Period
  - Period 01 = Jan. June
  - Period 02 = July Dec.
- Select Calendar Year